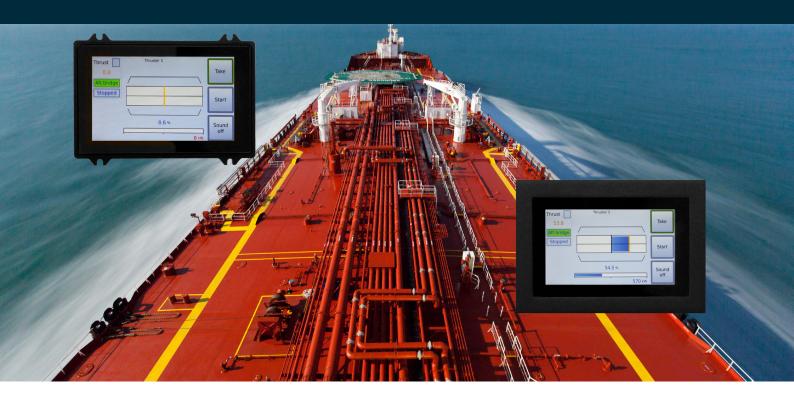

# K-THRUST LEVER DISPLAY

K-Thrust lever display for interface to operator and system.

## **Description:**

The K-Thrust lever display is a 4.3" touch display.

Operator functions for the thruster can be collected in one device: feedback indication, control position indication, start/stop buttons or other project dependant functions.

# Features:

- · Redundant CAN net
- · Redundant power
- 4.3" touch display w/ambient light sensor
- · Internal speaker for audible indications/alarms