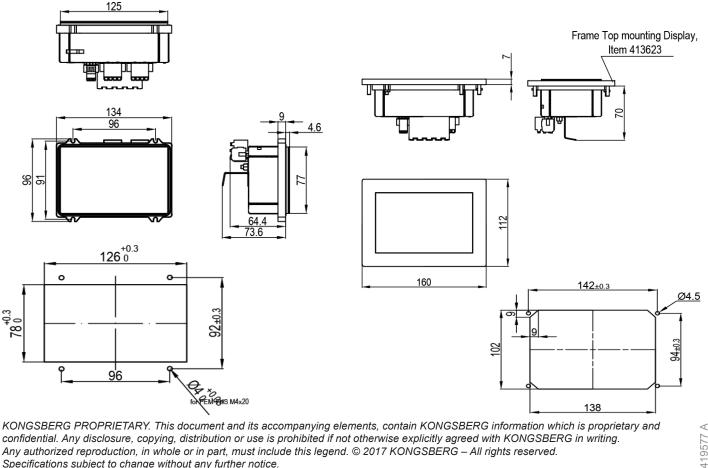

Functional options:

• Top mount or flush mount by removing frame

#### **Top Mount**

· 4pcs Top Screws with a nut lock. Max. console plate thickness 9mm

#### Flush Mount

· 4pcs studs with nut lock. Console plate 5mm± 0.1mm

# Top mount display

confidential. Any disclosure, copying, distribution or use is prohibited if not otherwise explicitly agreed with KONGSBERG in writing. Any authorized reproduction, in whole or in part, must include this legend. © 2017 KONGSBERG – All rights reserved. Specifications subject to change without any further notice.

# Flush mount display