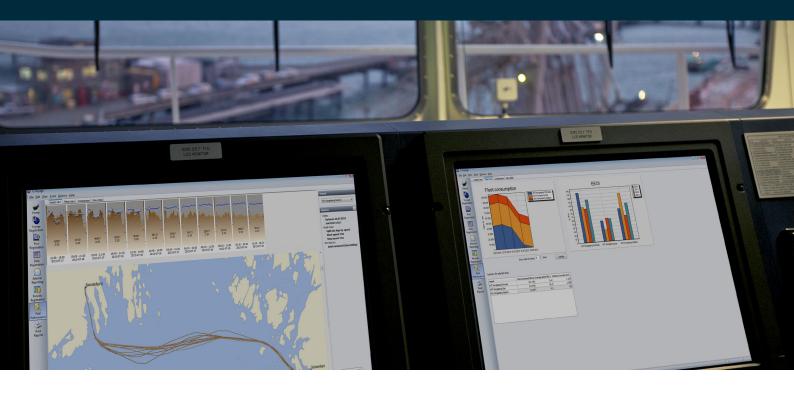

### Easy to use

The Voyage application is designed to monitor ship fuel consumption and emissions. Trend reports enable improvements in vessel performance.

Voyage is available both for shipboard and for main office use. Daily transfer of data enables the office to collect necessary information about the position and status for each vessel.

#### Voyage's main features are:

- Vessel routes and positions presented on a map/globe. Ports can be chosen from searchable UN locations list.
- Noon reporting with position, sailed distance, speed, FO/ DO consumption etc.
- Can collect data from K-Chief 600, using Ship@Web.
- Trend reports.
- User-defined reports and graphical charts.
- Synchronization of data between the vessel and the office.
- Digital forms and document attachments. •
- Filtering and reporting with the option of exporting to • different formats (pdf, xls, xml, ods, tif etc.). Customizable email templates for reporting.

## **Environmental accounting:**

- Calculation of vessel fuel performance, and reporting e.g. Energy Efficiency Operational Index (EEOI).
- Calculation of emissions to air (NO<sub>x</sub>, SO<sub>x</sub>, CO<sub>2</sub> etc.) based on IMO guidelines.
- Calculations of consumed chemicals, etc.
- Environmental accounting for releases to land and to sea from vessels and fleet.
- Customizable for types of releases based on categories set by the main office and relevant authorities.