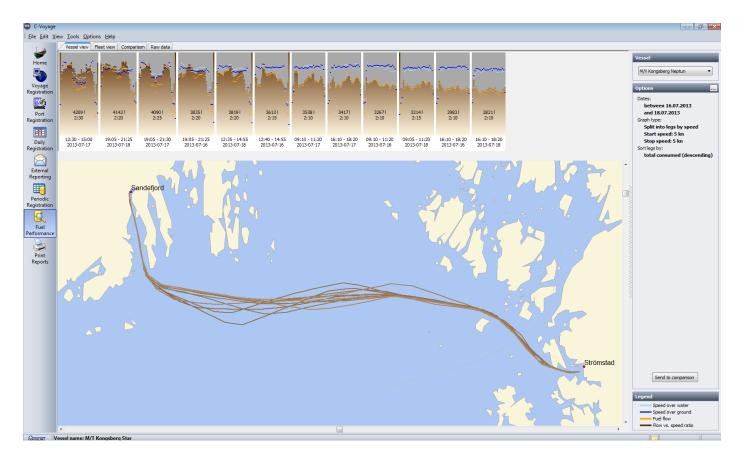

#### Voyage's main features are:

- Vessel routes and positions presented on a map/globe. Ports can be chosen from searchable UN locations list.
- Noon reporting with position, sailed distance, speed, FO/ DO consumption etc.
- Can collect data from K-Chief 600, using Ship@Web.
- Trend reports.
- User-defined reports and graphical charts.
- Synchronization of data between the vessel and the office.
- Digital forms and document attachments. •
- Filtering and reporting with the option of exporting to • different formats (pdf, xls, xml, ods, tif etc.). Customizable email templates for reporting.

## **Environmental accounting:**

- Calculation of vessel fuel performance, and reporting e.g. Energy Efficiency Operational Index (EEOI).
- Calculation of emissions to air (NO<sub>x</sub>, SO<sub>x</sub>, CO<sub>2</sub> etc.) based on IMO guidelines.
- Calculations of consumed chemicals, etc.
- Environmental accounting for releases to land and to sea from vessels and fleet.
- Customizable for types of releases based on categories set by the main office and relevant authorities.