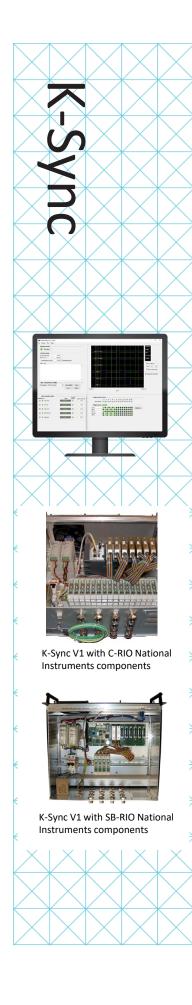

Customers with on-going Service Level Agreement will still be provided support for their systems. No new Service Level Agreement can be signed.

K-Sync V1 as a product is replaced by K-Sync V2

To identify your version, please read the unit label. It should be clearly marked with "K-Sync" or "K-Sync V2"

K-Sync V1 unit label

K-Sync V2 unit label