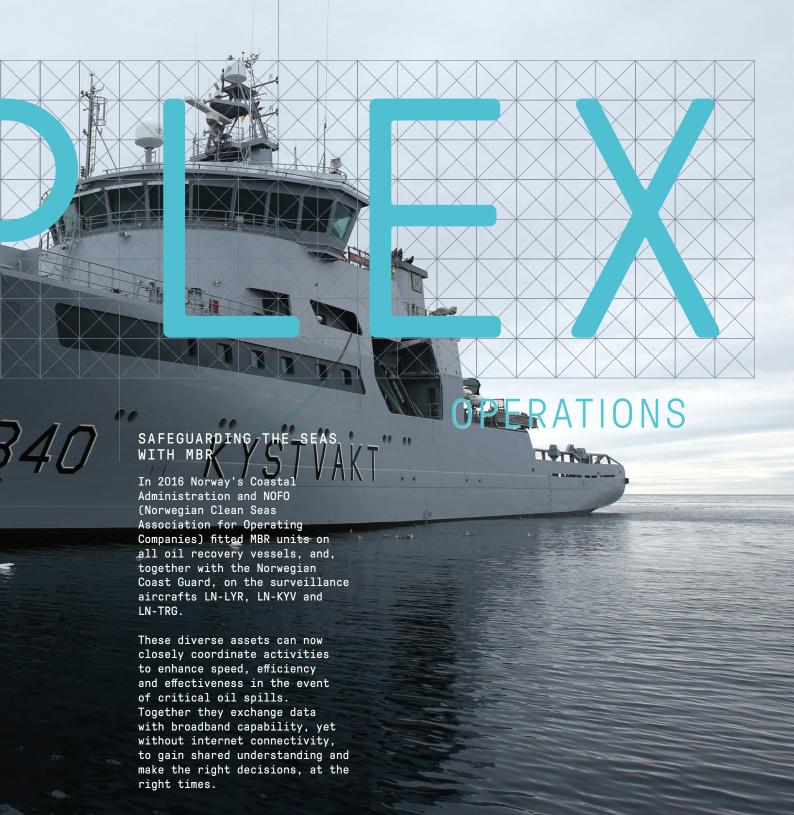

# ENABLING

KONGSBERG MARITIME - "The MBR Family"

### BEYOND-LINE-OF-SIGHT

Offering reliable beyond-line-of-sight operational range, MBR forms a high-capacity information highway that allows teams to share data from sensors, communicate seamlessly, and make decisions based on informed, common operational understanding.

It marks a new dawn of collaboration and coordination, paving the way for optimal performance, safety and operational success.