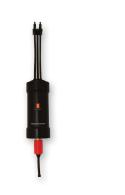

# MBR 144 Personal

- Omnidirectional
- Body worn
- Absolute positioning (built-in GNSS)
- "Inspection kit" with camera available