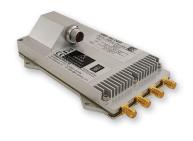

# MBR 189

- Sector Antenna, 100° coverage in azimuth and elevation
- High gain steerable in azimuth and elevation
- Relative and absolute positioning (built-in GNSS)
- Built-in multi-sectoring functionality for expansion of sector coverage

# MBR 179

- Omnidirectional
- High gain steerable in azimuth
- Absolute positioning (built-in GNSS)

# MBR 179 Portable

- Portable kit
- Omnidirectional
- High gain steerable in azimuth
- Absolute positioning (built-in GNSS)
- Suitable for quick and temporary deployment

# MBR 144

- Omnidirectional
- Compact MBR version
- Ingress protected
- Absolute positioning (built-in GNSS)
- Suitable for small and unmanned vessels

# MBR 144 UAV

- Omnidirectional
- Extreme lightweight version
- Suitable for medium and small UAV's for increased operational range

# MBR 144 OEM

- Omnidirectional
- OEM unit for customer specific integration

# MBR 144 Submersible

- Omnidirectional
- Submersible to 1000 m
- Internal antenna elevated from radio unit
- Suitable for submersible vehicles which require data link when surfaced

# MBR 144 Personal

- Omnidirectional
- Body worn
- Absolute positioning (built-in GNSS)
- "Inspection kit" with camera available