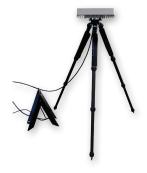

# MBR 179 Portable

- Portable kit
- Omnidirectional
- High gain steerable in azimuth
- Absolute positioning (built-in GNSS)
- Suitable for quick and temporary deployment