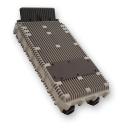

# MBR 189

- Sector Antenna, 100° coverage in azimuth and elevation
- High gain steerable in azimuth and elevation
- Relative and absolute positioning (built-in GNSS)
- Built-in multi-sectoring functionality for expansion of sector coverage

# MBR 179

- Omnidirectional
- High gain steerable in azimuth
- Absolute positioning (built-in GNSS)

# MBR 179 Portable

- Portable kit
- Omnidirectional
- High gain steerable in azimuth
- Absolute positioning (built-in GNSS)
- Suitable for quick and temporary deployment

# MBR 144

- Omnidirectional
- Compact MBR version
- Ingress protected
- Absolute positioning (built-in GNSS)
- Suitable for small and unmanned vessels

# MBR 144 UAV

- Omnidirectional
- Extreme lightweight version
- Suitable for medium and small UAV's for increased operational range

# MBR 144 OEM

- Omnidirectional
- OEM unit for customer specific integration

# MBR 144 Submersible

- Omnidirectional
- Submersible to 1000 m
- Internal antenna elevated from radio unit
- Suitable for submersible vehicles which require data link when surfaced