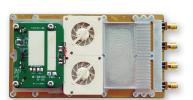

ptimised for your individual assets and purposes. Each one provides seamless, high capacity data exchange, reliable performance and durable construction, with no moving parts and no need for regular maintenance.

For any operation, in any environment, there's always an MBR.



# MBR 189

- Sector Antenna, 100° coverage in azimuth and elevation
- High gain steerable in azimuth and elevation
- Relative and absolute positioning (built-in GNSS)
- Built-in multi-sectoring functionality for expansion of sector coverage



# MBR 179

- Omnidirectional
- High gain steerable in azimuth
- Absolute positioning (built-in GNSS)



# MBR 179 Portable

- Portable kit
- Omnidirectional
- High gain steerable in azimuth
- Absolute positioning (built-in GNSS)
- Suitable for quick and temporary deployment













# MBR 144

- Omnidirectional
- Compact MBR version
- Ingress protected
- Absolute positioning (built-in GNSS)
- Suitable for small and unmanned vessels

# MBR 144 UAV

- Omnidirectional
- Extreme lightweight version
- Suitable for medium and small UAV's for increased operational range

# MBR 144 OEM

- Omnidirectional
- OEM unit for customer specific integration

# MBR 144 Submersible

- Omnidirectional
- Submersible to 1000 m
- Internal antenna elevated from radio unit
- Suitable for submersible vehicles which require data link when surfaced

# MBR 144 Personal

- Omnidirectional
- Body worn
- Absolute positioning (built-in GNSS)
- "Inspection kit" with camera available

# Game-changing communication

MBR is unique. There is no market equivalent enabling this degree of data tran