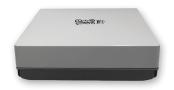

# MBR 189

- Sector Antenna, 100° coverage in azimuth and elevation
- High gain steerable in azimuth and elevation
- Relative and absolute positioning (built-in GNSS)
- Built-in multi-sectoring functionality for expansion of sector coverage