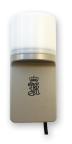

# MBR 144

- Omnidirectional
- Compact MBR version
- Ingress protected
- Absolute positioning (built-in GNSS)
- Suitable for small and unmanned vessels

# MBR 144 UAV

- Omnidirectional
- Extreme lightweight version
- Suitable for medium and small UAV's for increased operational range

# MBR 144 OEM

- Omnidirectional
- OEM unit for customer specific integration