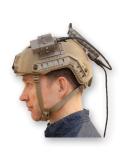

# MBR 144 Personal

- Omnidirectional
- Body worn
- Absolute positioning (built-in GNSS)
- "Inspection kit" with camera available