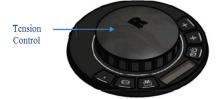

### Operational modes

- Manual operation
- Rendering mode
- Rendering/Recovery mode
- · Layer compensated tension control

kongsberg.com 71.DM-1 of 2-19.05.21