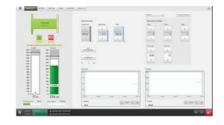

# Winch control & monitoring system

- Auto shutdown function
- Alarm system
- · Auto spooling
- Optional EHM system
- Optional Remote Service
- Optional cross spooling