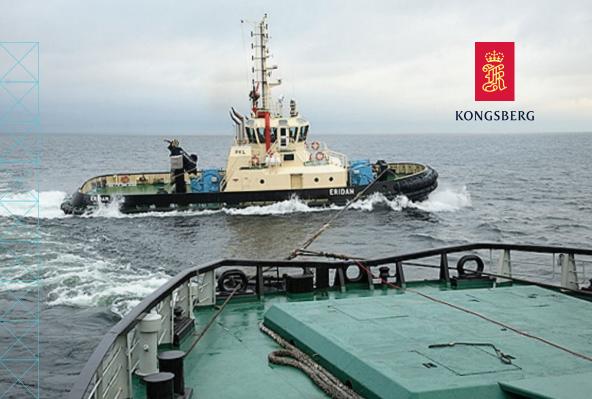

# Winch control system for tug

The Towcon X7 is a KONGSBERG winch control system. Fully based on Kongsberg Maritime common controls platform technology and prepared for Remote Service.

Upgrading the winch control system will ensure continued safe and uninterrupted operation of your equipment. An upgrade will also improve safety for the crew and improve efficiency.

#### Main control lever

- · Designed for towing vessels
- One handle to control multiple winches
- · Operation of spooling gears
- Smart Start/Stop of winch drives
- · Brake on/off
- Coupling in/out
- Integrated Tension Control