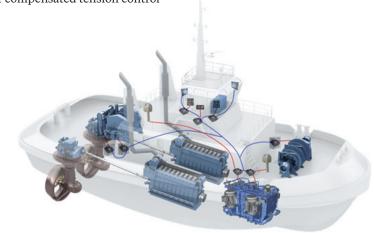

### Operational modes

- Manual operation
- Rendering mode
- Rendering/Recovery mode
- · Layer compensated tension control

kongsberg.com 71.DM-1 of 2-19.05.21

# Winch control & monitoring system

- Auto shutdown function
- Alarm system
- · Auto spooling
- Optional EHM system
- Optional Remote Service
- Optional cross spooling