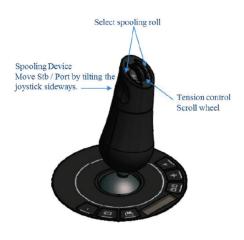

#### Main control lever

- · Designed for towing vessels
- One handle to control multiple winches
- · Operation of spooling gears
- Smart Start/Stop of winch drives
- · Brake on/off
- Coupling in/out
- Integrated Tension Control

• Operation of spooling gears