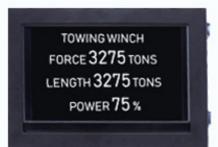

## Towing winch performance display

A new easy to read display to have the most important information during the towing job, clearly available on the bridge.

The signals we are able to replicate from your original analogic indicators can be:

- Tension on the towing line (in tons).
- Length of the towing line (in meters).
- % of the pulling capability of the winch in the selected speed (0-100%).

Easy retrofit on most of the original plc logic control systems.

Dimmable 5" display gives the captain immediate access to important data during the towing, without distracting him from maneuvering.

Kongsberg Maritime P.O.Box 483, NO-3601 Kongsberg, Norway Switchboard: +47 815 73 700 Global support 24/7: +47 33 03 24 07 E-mail sales: km.sales@km.kongsberg.com E-mail support: km.support@kongsberg.com