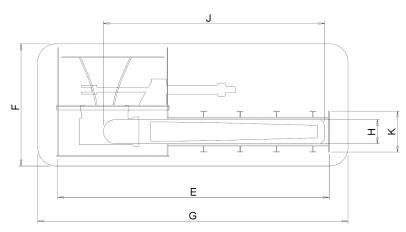

# Sectioned view of the Aquarius stabiliser

| Model | Fin area<br>(m²) | Α    | B min | С    | D    | E min | F    | G min | Н    | J    | K    | Approx weight<br>/ship set (kg) |
|-------|------------------|------|-------|------|------|-------|------|-------|------|------|------|---------------------------------|
| 25    | 1.06             | 1.26 | 1.08  | 0.67 | 1.17 | 2.59  | 1.77 | 3.19  | 0.30 | 1.92 | 0.53 | 11 700                          |
|       | 1.41             | 1.68 |       |      |      | 3.01  |      | 3.61  |      | 2.34 |      | 12 000                          |
|       | 1.76             | 2.10 |       |      |      | 3.43  |      | 4.03  |      | 2.76 |      | 13 300                          |
|       | 2.05             | 2.44 |       |      |      | 3.77  |      | 4.37  |      | 3.10 |      | 12 800                          |
| 50    | 1.82             | 1.65 | 1.41  | 0.85 | 1.41 | 3.40  | 2.20 | 4,00  | 0.40 | 2.46 | 0.68 | 19 600                          |
|       | 2.42             | 2.20 |       |      |      | 3.95  |      | 4.55  |      | 3.01 |      | 21 000                          |
|       | 3.03             | 2.75 |       |      |      | 4.50  |      | 5.10  |      | 3.56 |      | 22 200                          |
|       | 3.51             | 3.19 |       |      |      | 4.94  |      | 5.54  |      | 4.00 |      | 23 600                          |
|       | 3.68             | 3.35 |       |      |      | 5.10  |      | 5.70  |      | 4.16 |      | 24 100                          |
| 100   | 4.21             | 2.90 | 1.77  | 1.20 | 1.78 | 5.09  | 2.70 | 5.69  | 0.56 | 3.86 | 0.85 | 35 500                          |
|       | 4.73             | 3.26 |       |      |      | 5.45  |      | 6.05  |      | 4.22 |      | 37 000                          |
|       | 5.26             | 3.63 |       |      |      | 5.82  |      | 6.42  |      | 4.59 |      | 39 000                          |
|       | 5.78             | 3.99 |       |      |      | 6.18  |      | 6.78  |      | 4,95 |      | 41 500                          |