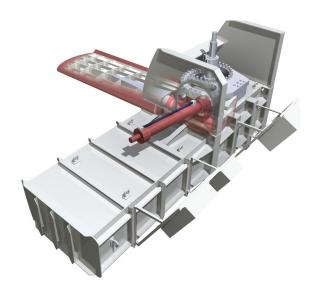

# High performance roll damping

KONGSBERG Aquarius retractable fin stabilisers are designed for high performance roll damping whilst offering low weight and high reliability coupled with low maintenance.