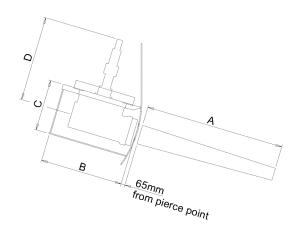

# Sectioned view of the Aquarius stabiliser

| Model | Fin area<br>(m²) | Α    | B min | С    | D    | E min | F    | G min | Н    | J    | K    | Approx weight<br>/ship set (kg) |
|-------|------------------|------|-------|------|------|-------|------|-------|------|------|------|---------------------------------|
| 25    | 1.06             | 1.26 | 1.08  | 0.67 | 1.17 | 2.59  | 1.77 | 3.19  | 0.30 | 1.92 | 0.53 | 11 700                          |
|       | 1.41             | 1.68 |       |      |      | 3.01  |      | 3.61  |      | 2.34 |      | 12 000                          |
|       | 1.76             | 2.10 |       |      |      | 3.43  |      | 4.03  |      | 2.76 |      | 13 300                          |
|       | 2.05             | 2.44 |       |      |      | 3.77  |      | 4.37  |      | 3.10 |      | 12 800                          |
| 50    | 1.82             | 1.65 | 1.41  | 0.85 | 1.41 | 3.40  | 2.20 | 4,00  | 0.40 | 2.46 | 0.68 | 19 600                          |
|       | 2.42             | 2.20 |       |      |      | 3.95  |      | 4.55  |      | 3.01 |      | 21 000                          |
|       | 3.03             | 2.75 |       |      |      | 4.50  |      | 5.10  |      | 3.56 |      | 22 200                          |
|       | 3.51             | 3.19 |       |      |      | 4.94  |      | 5.54  |      | 4.00 |      | 23 600                          |
|       | 3.68             | 3.35 |       |      |      | 5.10  |      | 5.70  |      | 4.16 |      | 24 100                          |
| 100   | 4.21             | 2.90 | 1.77  | 1.20 | 1.78 | 5.09  | 2.70 | 5.69  | 0.56 | 3.86 | 0.85 | 35 500                          |
|       | 4.73             | 3.26 |       |      |      | 5.45  |      | 6.05  |      | 4.22 |      | 37 000                          |
|       | 5.26             | 3.63 |       |      |      | 5.82  |      | 6.42  |      | 4.59 |      | 39 000                          |
|       | 5.78             | 3.99 |       |      |      | 6.18  |      | 6.78  |      | 4,95 |      | 41 500                          |