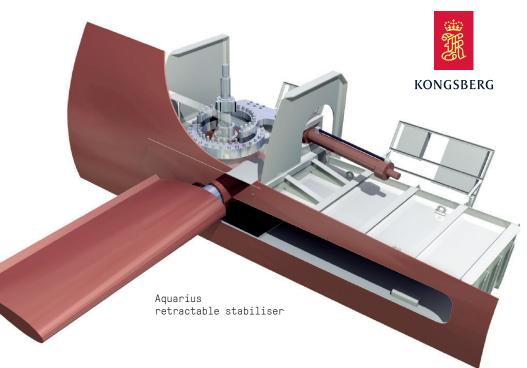

# Sectioned view of the Aquarius stabiliser

| Model | Fin area<br>(m²) | Α    | B min | С    | D    | E min | F    | G min | Н    | J    | K    | Approx weight<br>/ship set (kg) |
|-------|------------------|------|-------|------|------|-------|------|-------|------|------|------|---------------------------------|
| 25    | 1.06             | 1.26 | 1.08  | 0.67 | 1.17 | 2.59  | 1.77 | 3.19  | 0.30 | 1.92 | 0.53 | 11 700                          |
|       | 1.41             | 1.68 |       |      |      | 3.01  |      | 3.61  |      | 2.34 |      | 12 000                          |
|       | 1.76             | 2.10 |       |      |      | 3.43  |      | 4.03  |      | 2.76 |      | 13 300                          |
|       | 2.05             | 2.44 |       |      |      | 3.77  |      | 4.37  |      | 3.10 |      | 12 800                          |
| 50    | 1.82             | 1.65 | 1.41  | 0.85 | 1.41 | 3.40  | 2.20 | 4,00  | 0.40 | 2.46 | 0.68 | 19 600                          |
|       | 2.42             | 2.20 |       |      |      | 3.95  |      | 4.55  |      | 3.01 |      | 21 000                          |
|       | 3.03             | 2.75 |       |      |      | 4.50  |      | 5.10  |      | 3.56 |      | 22 200                          |
|       | 3.51             | 3.19 |       |      |      | 4.94  |      | 5.54  |      | 4.00 |      | 23 600                          |
|       | 3.68             | 3.35 |       |      |      | 5.10  |      | 5.70  |      | 4.16 |      | 24 100                          |
| 100   | 4.21             | 2.90 | 1.77  | 1.20 | 1.78 | 5.09  | 2.70 | 5.69  | 0.56 | 3.86 | 0.85 | 35 500                          |
|       | 4.73             | 3.26 |       |      |      | 5.45  |      | 6.05  |      | 4.22 |      | 37 000                          |
|       | 5.26             | 3.63 |       |      |      | 5.82  |      | 6.42  |      | 4.59 |      | 39 000                          |
|       | 5.78             | 3.99 |       |      |      | 6.18  |      | 6.78  |      | 4,95 |      | 41 500                          |