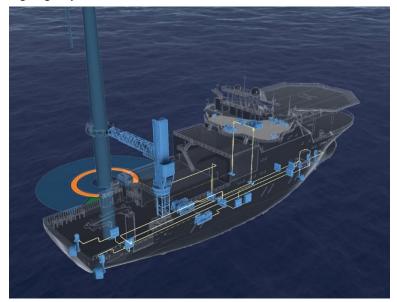

# NEW SOLUTION THAT ARE CHANGING THE EFFICIENCY AND SAFETY OF MARINE OPERATIONS

Vessel concept for offshore wind turbine support with automated vessel manouvering and autonomous gangway connection Vessel concept for offshore wind turbine monopile installation with DP assisted, guided and compensated pile gripper