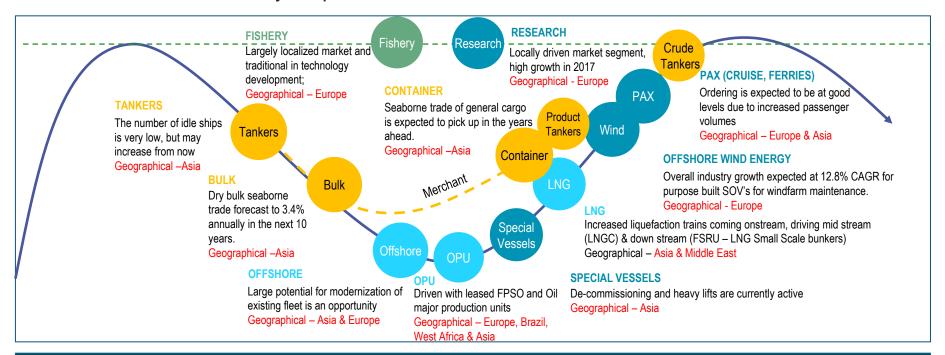

#### MARITIME MARKET TRENDS

vessels are in different cyclic periods based on the demand

HIGH GROWTH SEGMENTS - RESEARCH, PAX, WIND, LNG, CONTAINER, SPECIAL OFFSHORE & FISHERY