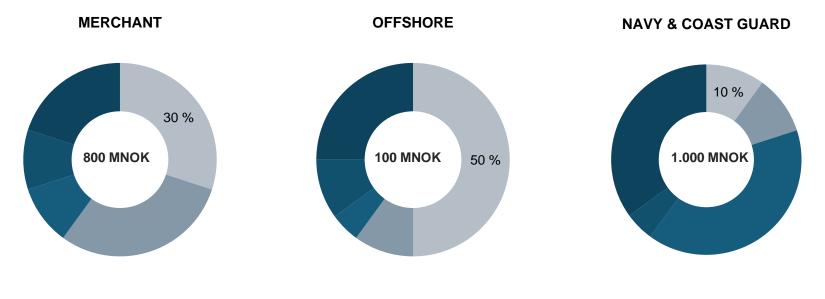

#### KONGSBERG DIGITAL | AS IS

Maritime Simulations

Market leading simulator solutions, supporting everything from mandatory STCW training to advanced integrated crew training for maritime, naval and offshore industries.

**NOK ~ 400 mill** 

Note: Total FTE inc. 11 admin

Oil&Gas

Real-time data aggregation, visualization and advisory solutions for all phases of well construction. Multiphase flow simulation solutions for engineering studies, operator training, and real-time production and flow assurance.

NOK ~ 300 mill

~ 750 MNOK
††† 489 FTE
11 Locations

Renewables

& Utilities

Products and services to the

renewable energy sector in co-

operation with eSmart Systems AS.

Kongsberg EmPower - open