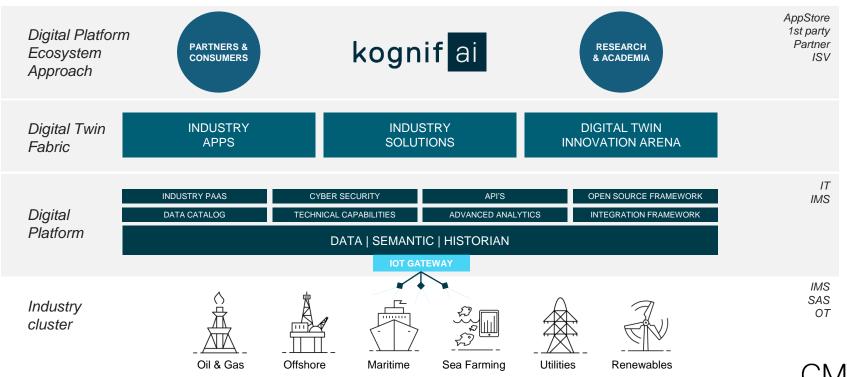

platform with full integration of

sensors and systems providing

smart data and decision support.

NOK ~ 20 mill

34%

eSmart

**Digital Platform** 

 Kognifai – KONGSBERGS digital ecosystem. The ecosystem supports collaboration and knowledge-sharing between all companies that are part of it; customers, partners,
 KONGSBERG applications and 3<sup>rd</sup> party applications.

## KOGNIFAI CROSS INDUSTRIAL OPEN ECO SYSTEM

CAPITAL MARKETS DAY

#### **APPLICATION AREAS**