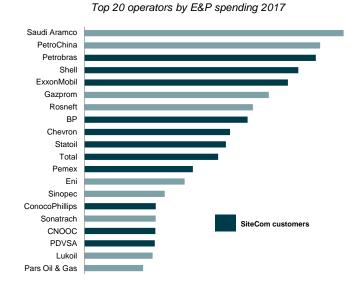

#### OIL & GAS | MARKET POSITION

#### **PRODUCTION ASSURANCE**

Top 20 operators by E&P spending 2017

- 11 out of the top 20 E&P companies by spending are SiteCom customers
- Over 10.000 drilling operations
- 40-50 large customers and 10.000 users

- 8 out of the top 20 E&P companies by spending are K-Spice and/or LedaFlow customers
- Over 400 installations
- Stronghold in the North Sea and the GoM