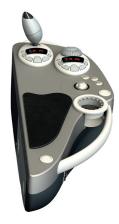

Left arm rest

10,4" touch screen, tension control and speed control and spooling device control.

Right arm rest

Tension control, speed control, spooling device control and trackball mouse.

Speed and tension controls on the right arm rest

In the speed and tension control display you can see which winch you are controlling.