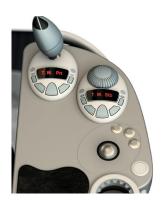

Left arm rest

10,4" touch screen, tension control and speed control and spooling device control.

Right arm rest

Tension control, speed control, spooling device control and trackball mouse.

Speed and tension controls on the right arm rest

In the speed and tension control display you can see which winch you are controlling.