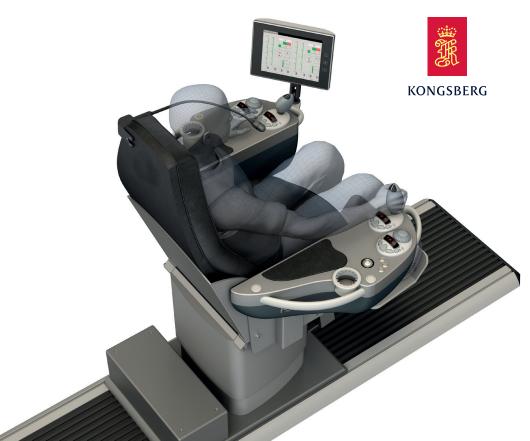

## Winch operator chair

- The ergonomic design of the winch operator's chair, takes the anchor handling job to a higher safety level
- The winch remote controls are integrated in the armrest of the chair and eliminates the need for stretching and bending as well as unnecessary movement during winch operation

Comfortable seating keeps the operator fit, and enable him to have full focus on the anchor handling job. All vital operational information are displayed easy apprehension for the operator. And the control of the winch speed, wire length, etc., can easily be done on the chairs touch screen.

All this will bring anchor handling operations to a higher safety level.

In addition a DP joystick can be accommodated in to the right armrest of the winch operator chair.

kongsberg.com 14.DM-1 of 2-05.10.11

Left arm rest

10,4" touch screen, tension control and speed control and spooling device control.

Right arm rest

Tension control, speed control, spooling device control and trackball mouse.

Speed and tension controls on the right arm rest