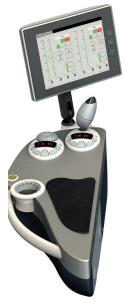

Left arm rest

10,4" touch screen, tension control and speed control and spooling device control.

Right arm rest

Tension control, speed control, spooling device control and trackball mouse.

Speed and tension controls on the right arm rest

In the speed and tension control display you can see which winch you are controlling.