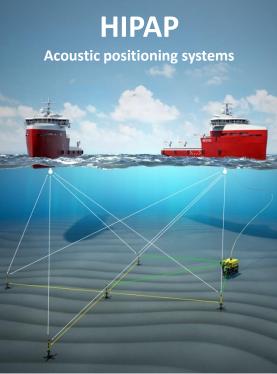

#### Delivered units

~ 100 Vehicles First delivery 1993

> 4000 Systems First delivery 1978

> 20 000 Units First delivery 1992

20 000 Units First delivery 1992