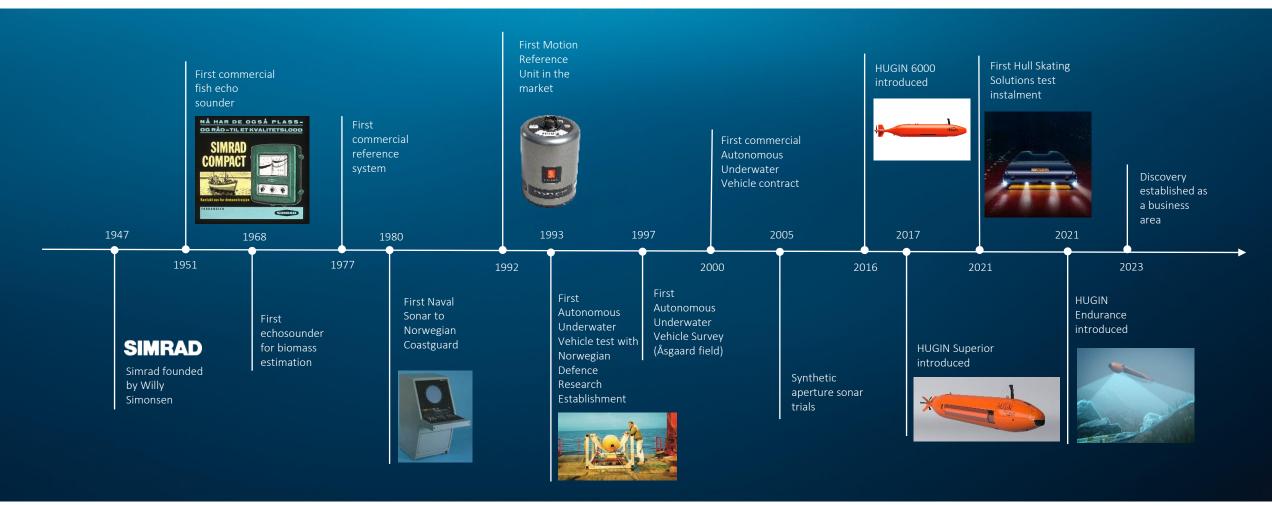

# **Kongsberg Discovery**

02/05/2023







## **KONGSBERG DISCOVERY 2023**











1,000+ employees



3.6 BNOK
Order intake
/ 3 BNOK
Revenue in
2022



Strong technology backbone

#### SALES AND MARKETING

**CUSTOMER SUPPORT** 

#### **SUPPLY CHAIN**



# A proud history

Kongsberg Discovery





## **Installed base**

#### Delivered units









~ 100 Vehicles First delivery 1993

> 4000 Systems First delivery 1978

> 20 000 Units First delivery 1992

20 000 Units First delivery 1992





## Our technology backbone

1000 colleagues makes this possible



#### Common technology

Embedded software, Cloud software, Signal processing, Low noise electronics, Low power consumption, Beam forming (above and below surface)



# Technology backbones enable products and systems sold through different market channels to a broad range of customer groups





### **Current market drivers**

Well positioned portfolio for the most important drivers





Discover the least discovered parts of the world