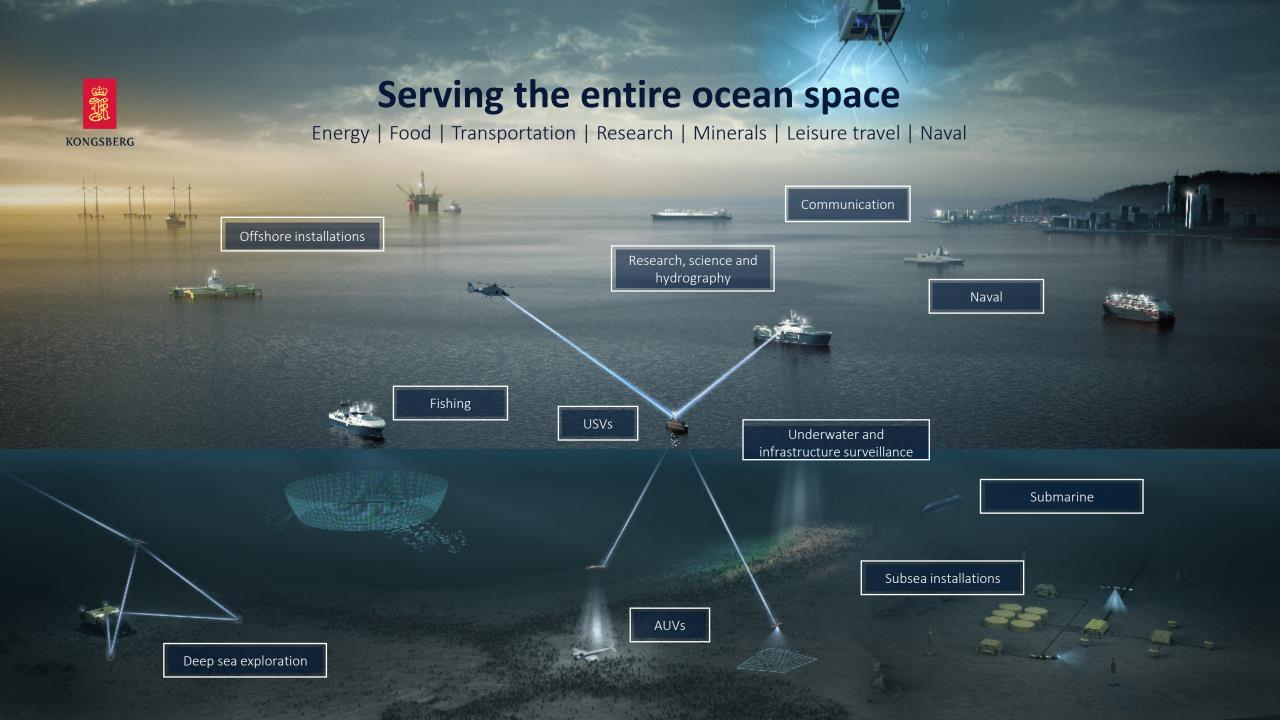

# Technology backbones enable products and systems sold through different market channels to a broad range of customer groups

### **Current market drivers**

Well positioned portfolio for the most important drivers

Discover the least discovered parts of the world