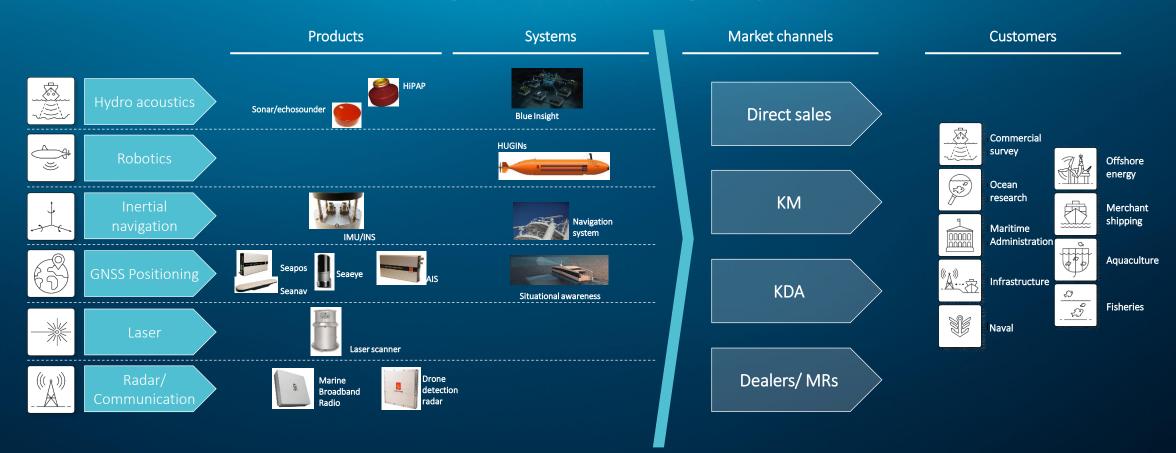

# Technology backbones enable products and systems sold through different market channels to a broad range of customer groups