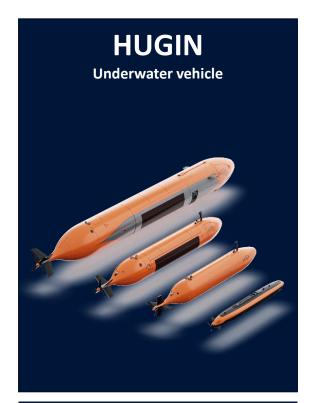

#### Delivered units

~ 100 Vehicles First delivery 1993

> 4000 Systems First delivery 1978

> 20 000 Units First delivery 1992

20 000 Units First delivery 1992