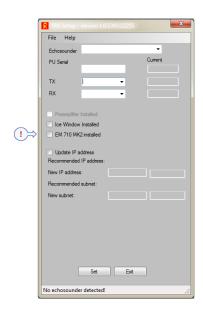

Run the program "TRUSetup.exe" and follow the instruction in the short guide. Select **EM 710 MK2 installed** to upgrade to MK2.

400054/A January 2015