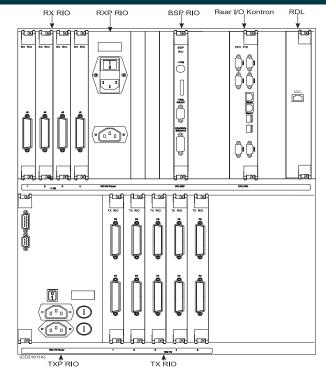

## HOW TO UPGRADE FROM EM710 TO EM 710-MK2

Replace the RX RIO boards in the tranceiver unit.

Please refer to the EM 710 maintenance manual [851-164852] for details:

- Transceiver Unit rear view
- Transceiver Unit Cable configuration
- Receive array cable markings

When connecting the cables, verify that each cable is connected to the correct RX RIO board.

Software: Install SW release 3.0.0 or later for EM 710

Configuration of HW: Find the short guide in this folder of the hydrographic workstation: "C:\Program Files (x86)\Kongsberg Maritime\SIS\PU\EM710\Update\Support\TRUSetup\ TRUSetup\_ short\_guide.pdf"