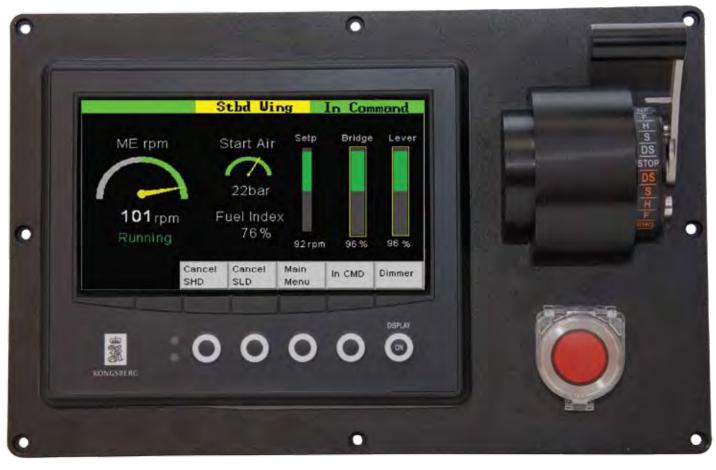

## Description

The Bridge Wing Panel BWU09 is designed for use with AutoChief C20 remote control systems.

It is environmental tested for mounting in conventional bridge wing consoles, which has a lockable cover when the Wing Station is not in use. It has 6,5 inch TFT color display 16:9 format for presentation of information and command transfer. The TFT technology gives good visibility in night and daylight. The illuminated Lever is with 11 telegraph positions with well defined notch in each position.

Emergency Stop Switch is independent of panel and connected directly to Main Engine Safety System.

Communication with the rest of AutoChief C20 is by CAN bus.

## **Functions**

- Engine RPM.
- RPM setpoint.
- Start Air indicator
- Bridge lever setpoint.
- Lever in command setpoint.
- Command Transfer.
- Shut Down Indication.
- Slow Down Indication.
- Cancel Shut Down push button
- Cancel Slow Down push button.
- El shaft