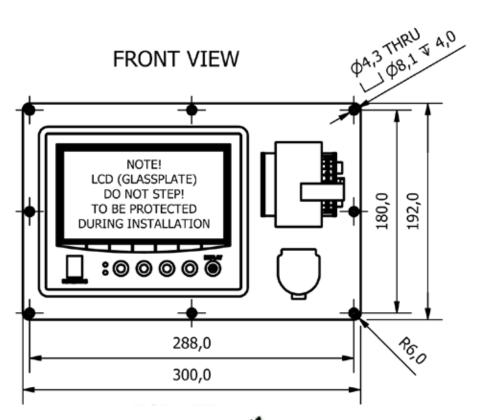

sfer.
- Shut Down Indication.
- Slow Down Indication.
- Cancel Shut Down push button
- Cancel Slow Down push button.
- El shaft



## **Technical Specifications**

## Supply voltage

• 18 to 32 VDC

## Weight of unit

• 2.5 kg

## Isolation

• Power: Fully isolated via DC/DC

#### **Power consumption**

• Nominal 17W

#### **IP Code**

• IP56

### **Environment tests**

- IACS E10
- IEC 60945
- IEC 60533

### Mechanical environment

• IACS E10

## **Operational temperature**

•  $-25^{\circ}C \text{ to} + 70^{\circ}C$ 

## Storage temperature

•  $-25^{\circ}C \text{ to} + 70^{\circ}C$ 

## Max relative humidity

• RH 95% with no condensation

## Communication

• 1 x CAN-buses

Designed in accordance with the requirements of: DNV, LRS, BV, GL, RINA, NK, ABS, KR, MRS (Russia), CCS (China)





Copyright © 2010 Kongsberg Maritime AS – All rights reserved Specifications may be subject to change without prior notice

#### Kongsberg Maritime AS

Bekkajordet 8A P.O.Box 1009 NO-3189 Horten Norway Telephone: +47 815 73 700 Telefax: +47 850 28 028 www.kongsberg.com km.sales@kongsberg.com



330211-B

KONGSBERG